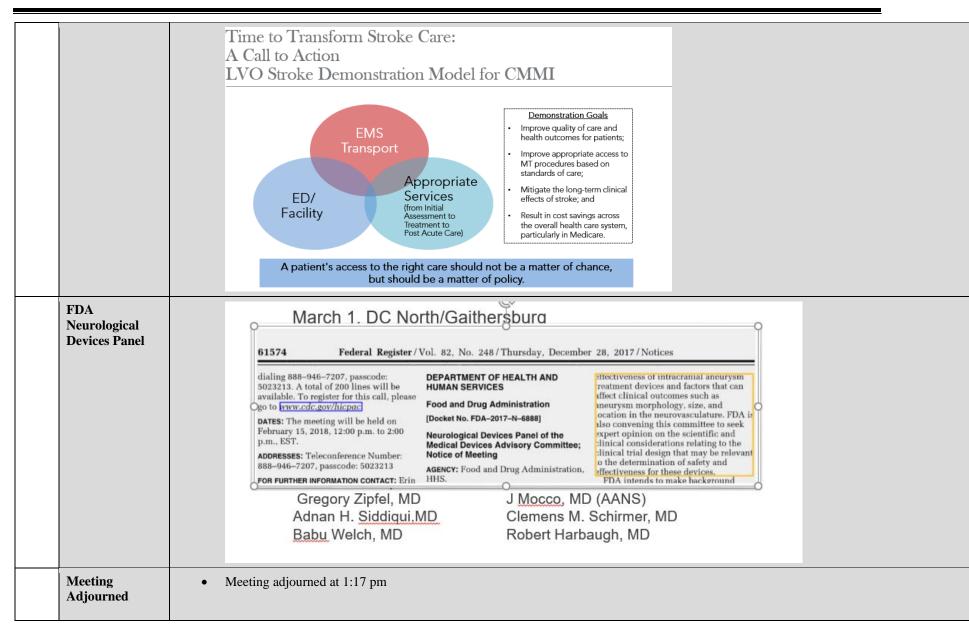

| - |                                                       |                                                                                                                                                                                                                                                                                                                                                                                                                                                         |
|---|-------------------------------------------------------|---------------------------------------------------------------------------------------------------------------------------------------------------------------------------------------------------------------------------------------------------------------------------------------------------------------------------------------------------------------------------------------------------------------------------------------------------------|
|   | QOD                                                   | Nothing to Report                                                                                                                                                                                                                                                                                                                                                                                                                                       |
|   | CAST<br>Dr. Siddiqui                                  | <ul> <li>Endorsed by JACHO</li> <li>ABNS recognized by all 3 Boards</li> <li>CAST gives you completion certification</li> <li>This will have ongoing Annual Requirements, which are agreed upon by all 3 boards</li> <li>Dr. Riina is rotating off, if interested please email GZ</li> <li>CAST can reject nominations</li> <li>146 Physicians CAST Certifies should all apply</li> <li>There are always 3 CAST nominations from the Section</li> </ul> |
|   | Washington<br>Committee<br>Katie Orrico,<br>Henry Woo | <ul> <li>FDA Called Neuro Device Panel: evaluation of clinical study data to support the safety and effectives of intracranial aneurysm treatment</li> <li>Important event with two issues</li> <li>What get's evaluated</li> <li>It will be held in a large ballroom with all kinds of people, J. Mocco is the AANS/CNS CV Presenter</li> <li>Dr. Babu, Siddiqui, Cockroft, Harbaugh, Schirmer to create small workgroups</li> </ul>                   |